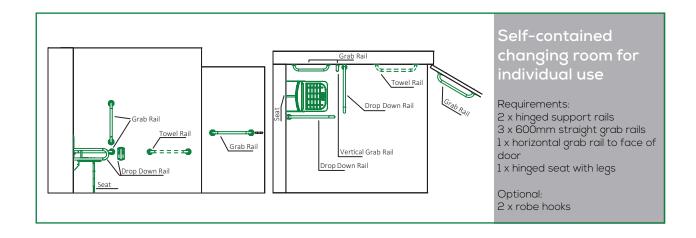

M Layout Guide



Safe Secure Accessible



Ironmongery

Doorsets

Access Control

**Door Automation** 

Handrail & Balustrade





## Safe Secure Accessible

Part M of the Building Regulations clearly sets out how the various components that make up an accessible toilet are to be laid out.

The objective of Part M is to ensure buildings (other than dwellings) have suitable toilet accommodation for everybody including wheelchair users, ambulant disabled people and people of all ages.

Please contact us for further guidance on how to comply with the latest regulations.









Our goal at Lloyd Worrall is to ensure that we always deliver solutions that promote a safe, secure and accessible environment.



## Doc M Layout Guide









## Doc M Layout Guide









## Doc M Layout Guide







### Contact Us

#### Lloyd Worrall Solutions Office

E: enquiries@lloydworrall.co.uk T: 01902 866 564

Lloyd Worrall, Bizspace, Planetary Business Centre, Planetary Road, Willenhall, WV13 3SW

#### Lloyd Worrall Manchester

E: manchester@lloydworrall.co.uk T: 0161 886 2740

Lloyd Worrall, Unit 25, Longwood Road, Trafford Park, Manchester, M17 1PZ

#### Lloyd Worrall Milton Keynes

E: miltonkeynes@lloydworrall.co.uk T: 01908 622 650

Lloyd Worrall, Unit 2, Bilton Road, Bletchley, Milton Keynes, MK1 1HW

#### Lloyd Worrall Newcastle upon Tyne

E: newcastle@lloydworrall.co.uk T: 0191 226 0888

Lloyd Worrall, Units 13-15, Noble Street Industrial Estate, off Scotswood Road, Newcastle upon Tyne, NE4 7PD

#### Lloyd Worrall Sheffield

 $\textbf{E:} \ \ \textbf{sheffield@lloydworrall.co.uk}$