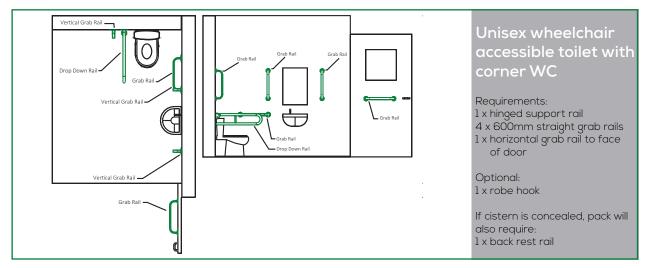

## Safe Secure Accessible

Part M of the Building Regulations clearly sets out how the various components that make up an accessible toilet are to be laid out.

The objective of Part M is to ensure buildings (other than dwellings) have suitable toilet accommodation for everybody including wheelchair users, ambulant disabled people and people of all ages.