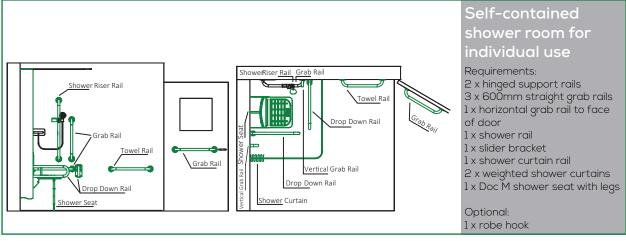

# Doc M Layout Guide



Safe Secure Accessible



Ironmongery

Doorsets

Access Control

**Door Automation** 

Handrail & Balustrade





## Safe Secure Accessible

Part M of the Building Regulations clearly sets out how the various components that make up an accessible toilet are to be laid out.

The objective of Part M is to ensure buildings (other than dwellings) have suitable toilet accommodation for everybody including wheelchair users, ambulant disabled people and people of all ages.

Please contact us for further guidance on how to comply with the latest regulations.









Our goal at Lloyd Worrall is to ensure that we always deliver solutions that promote a safe, secure and accessible environment.



## Doc M Layout Guide









## Doc M Layout Guide









## Doc M Layout Guide







### Contact Us

#### Lloyd Worrall Solutions Office

E: enquiries@lloydworrall.co.uk T: 01902 866 564

Lloyd Worrall, Bizspace, Planetary Business Centre, Planetary Road, Willenhall, WV13 3SW

#### Lloyd Worrall Manchester

E: manchester@lloydworrall.co.uk T: 0161 886 2740

Lloyd Worrall, Unit 25, Longwood Road, Trafford Park, Manchester, M17 1PZ

#### Lloyd Worrall Milton Keynes

E: miltonkeynes@lloydworrall.co.uk T: 01908 622 650

Lloyd Worrall, Unit 2, Bilton Road, Bletchley, Milton Keynes, MK1 1HW

#### Lloyd Worrall Newcastle upon Tyne

E: newcastle@lloydworrall.co.uk T: 0191 226 0888

Lloyd Worrall, Units 13-15, Noble Street Industrial Estate, off Scotswood Road, Newcastle upon Tyne, NE4 7PD

#### Lloyd Worrall Sheffield

 $\textbf{E:} \ \ \textbf