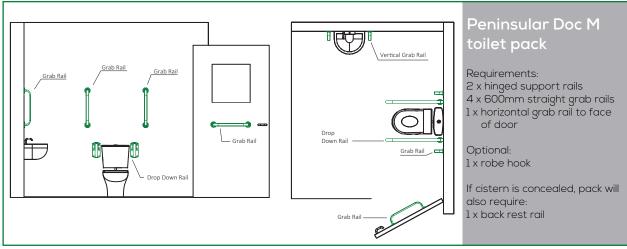

## Safe Secure Accessible

Part M of the Building Regulations clearly sets out how the various components that make up an accessible toilet are to be laid out.

The objective of Part M is to ensure buildings (other than dwellings) have suitable toilet accommodation for everybody including wheelchair users, ambulant disabled people and people of all ages.