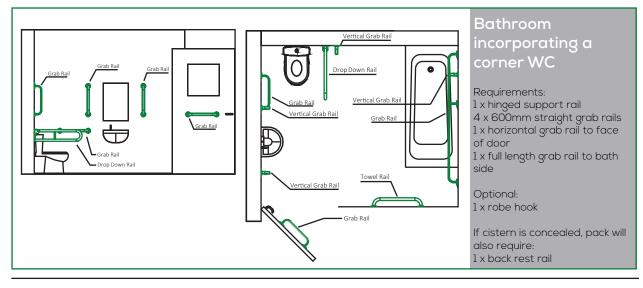

# Doc M Layout Guide



Safe Secure Accessible



Ironmongery

Doorsets

Access Control

**Door Automation** 

Handrail & Balustrade





## Safe Secure Accessible

Part M of the Building Regulations clearly sets out how the various components that make up an accessible toilet are to be laid out.

The objective of Part M is to ensure buildings (other than dwellings) have suitable toilet accommodation for everybody including wheelchair users, ambulant disabled people and people of all ages.

Please contact us for further guidance on how to comply with the latest regulations.









Our goal at Lloyd Worrall is to ensure that we always deliver solutions that promote a safe, secure and accessible environment.



## Doc M Layout Guide









## Doc M Layout Guide









## Doc M Layout Guide







### Contact Us

#### Lloyd Worrall Solutions Office

E: enquiries@lloydworrall.co.uk T: 01902 866 564

Lloyd Worrall, Bizspace, Planetary Business Centre, Planetary Road, Willenhall, WV13 3SW

#### Lloyd Worrall Manchester

E: manchester@lloydworrall.co.uk T: 0161 886 2740

Lloyd Worrall, Unit 25, Longwood Road, Trafford Park, Manchester, M17 1PZ

#### Lloyd Worrall Milton Keynes

E: miltonkeynes@lloydworrall.co.uk T: 01908 622 650

Lloyd Worrall, Unit 2, Bilton Road, Bletchley, Milton Keynes, MK1 1HW

#### Lloyd Worrall Newcastle upon Tyne

E: newcastle@lloydworrall.co.uk T: 0191 226 0888

Lloyd Worrall, Units 13-15, Noble Street Industrial Estate, off Scotswood Road, Newcastle upon Tyne, NE4 7PD

#### Lloyd Worrall Sheffield

 $\textbf{E:} \ \ \textbf{she