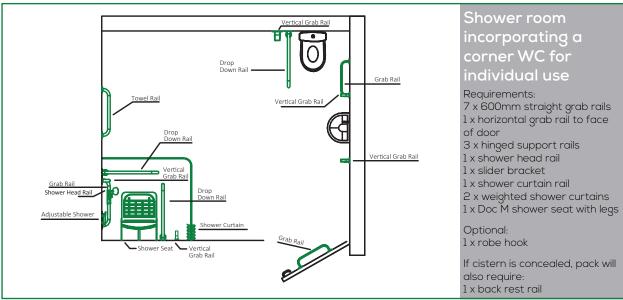

# Doc M Layout Guide



Safe Secure Accessible



Ironmongery

Doorsets

Access Control

**Door Automation** 

Handrail & Balustrade





## Safe Secure Accessible

Part M of the Building Regulations clearly sets out how the various components that make up an accessible toilet are to be laid out.

The objective of Part M is to ensure buildings (other than dwellings) have suitable toilet accommodation for everybody including wheelchair users, ambulant disabled people and people of all ages.

Please contact us for further guidance on how to comply with the latest regulations.









Our goal at Lloyd Worrall is to ensure that we always deliver solutions that promote a safe, secure and accessible environment.



## Doc M Layout Guide









## Doc M Layout Guide









## Doc M Layout Guide







### Contact Us

#### Lloyd Worrall Solutions Office

E: enquiries@lloydworrall.co.uk T: 01902 866 564

Lloyd Worrall, Bizspace, Planetary Business Centre, Planetary Road, Willenhall, WV13 3SW

#### Lloyd Worrall Manchester

E: manchester@lloydworrall.co.uk T: 0161 886 2740

Lloyd Worrall, Unit 25, Longwood Road, Trafford Park, Manchester, M17 1PZ

#### Lloyd Worrall Milton Keynes

E: miltonkeynes@lloydworrall.co.uk T: 01908 622 650

Lloyd Worrall, Unit 2, Bilton Road, Bletchley, Milton Keynes, MK1 1HW

#### Lloyd Worrall Newcastle upon Tyne

E: newcastle@lloydworrall.co.uk T: 0191 226 0888

Lloyd Worrall, Units 13-15, Noble Street Industrial Estate, off Scotswood Road, Newcastle upon Tyne, NE4 7PD

#### Lloyd Worrall Sheffield

 $\textbf{E:} \ \ \textbf{s