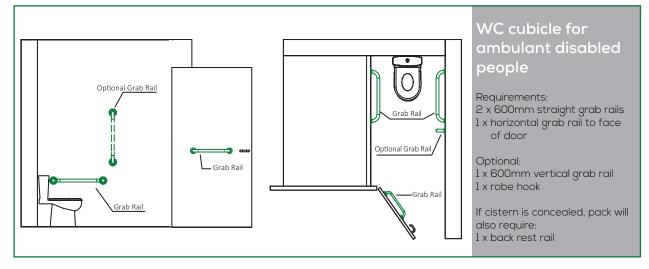

# Doc M Layout Guide



Safe Secure Accessible



Ironmongery

Doorsets

Access Control

**Door Automation** 

Handrail & Balustrade





## Safe Secure Accessible

Part M of the Building Regulations clearly sets out how the various components that make up an accessible toilet are to be laid out.

The objective of Part M is to ensure buildings (other than dwellings) have suitable toilet accommodation for everybody including wheelchair users, ambulant disabled people and people of all ages.

Please contact us for further guidance on how to comply with the latest regulations.









Our goal at Lloyd Worrall is to ensure that we always deliver solutions that promote a safe, secure and accessible environment.



## Doc M Layout Guide









## Doc M Layout Guide









## Doc M Layout Guide







### Contact Us

#### Lloyd Worrall Solutions Office

E: enquiries@lloydworrall.co.uk T: 01902 866 564

Lloyd Worrall, Bizspace, Planetary Business Centre, Planetary Road, Willenhall, WV13 3SW

#### Lloyd Worrall Manchester

E: manchester@lloydworrall.co.uk T: 0161 886 2740

Lloyd Worrall, Unit 25, Longwood Road, Trafford Park, Manchester, M17 1PZ

#### Lloyd Worrall Milton Keynes

E: miltonkeynes@lloydworrall.co.uk T: 01908 622 650

Lloyd Worrall, Unit 2, Bilton Road, Bletchley, Milton Keynes, MK1 1HW

#### Lloyd Worrall Newcastle upon Tyne

E: newcastle@lloydworrall.co.uk T: 0191 226 0888

Lloyd Worrall, Units 13-15, Noble Street Industrial Estate, off Scotswood Road, Newcastle upon Tyne, NE4 7PD

#### Lloyd Worrall Sheffield