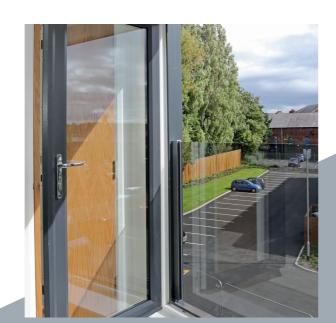

Where a full, walk-on balcony isn't practical for design or budgetary reasons, Juliette versions offer an attractive alternative.

Essentially a balustrade around a window or door opening, this type of balcony is still a very effective way of bringing an open, outdoor feel to an indoor space when a projecting structure isn't an option

Using glass panels – with or without a handrail - creates an elegant looking Juliette balcony with no railings or bars to obstruct the view.

We can also accommodate bespoke styles or designs made to specific customer requirements