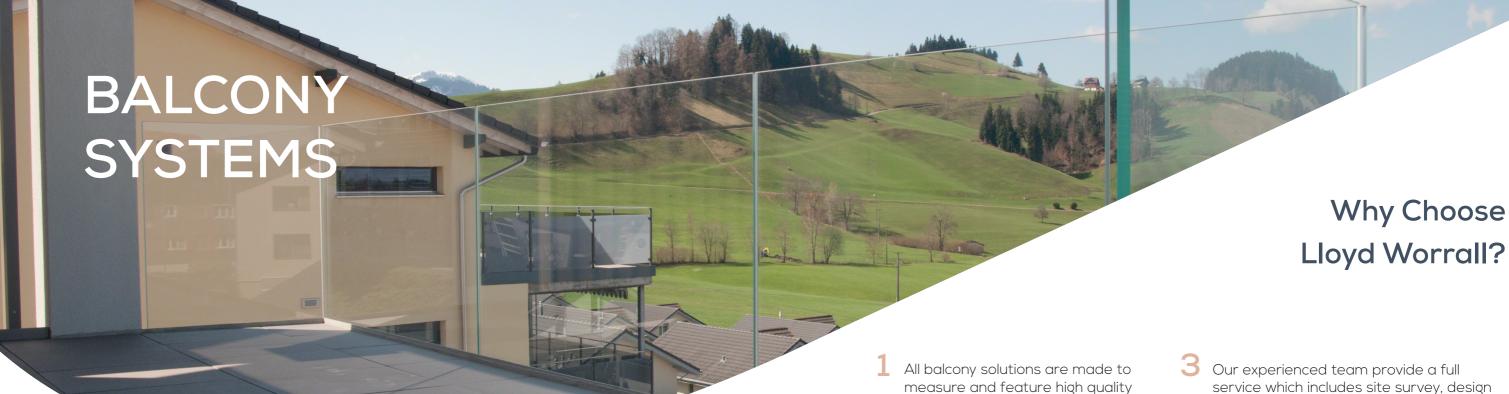

# **Bespoke** Contemporary **High quality**

Structural glass solutions offer simplicity and open uninterrupted views, maximising space for apartment balconies and garden terraces.

Supplied with or without a top rail, our bespoke balcony systems are designed to enhance the exterior elevations of buildings, giving a contemporary and luxurious feel to a development.

Additional natural light

Low maintenance

Whether you decide on a frameless glass balustrade with laminated glass, a steel structure or a glass panel Juliette balcony, each individual element will be unique to the project.