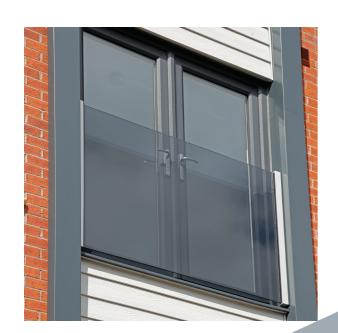

Where a full, walk-on balcony isn't practical for design or budgetary reasons, Juliette versions offer an attractive alternative.

Essentially a balustrade around a window or door opening, this type of balcony is still a very effective way of bringing an open, outdoor feel to an indoor space when a projecting structure isn't an option

Using glass panels – with or without a handrail - creates an elegant looking Juliette balcony with no railings or bars to obstruct the view.

We can also accommodate bespoke styles or designs made to specific customer requirements