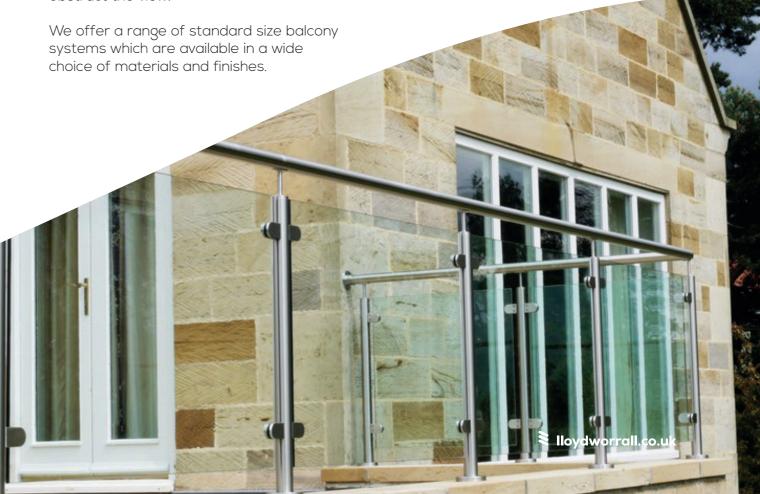

Ironmongery

Doorsets

Access Control

Door Automation

Handrail & Balustrade

lloydworrall.co.uk

Safe Secure Accessible

The right kind of balcony and balustrade combination can be used to great architectural effect. Glass balcony systems are becoming the preferred choice for many developers, providing clear, unobstructed views, plus the perception of "added value".

Enhancing the external aesthetics of residential apartments and individual houses, our well-designed systems are available in a range of high quality materials including structural glass and stainless steel.

# **Bespoke** Contemporary **High quality**

Structural glass solutions offer simplicity and open uninterrupted views, maximising space for apartment balconies and garden terraces.

Supplied with or without a top rail, our bespoke balcony systems are designed to enhance the exterior elevations of buildings, giving a contemporary and luxurious feel to a development.