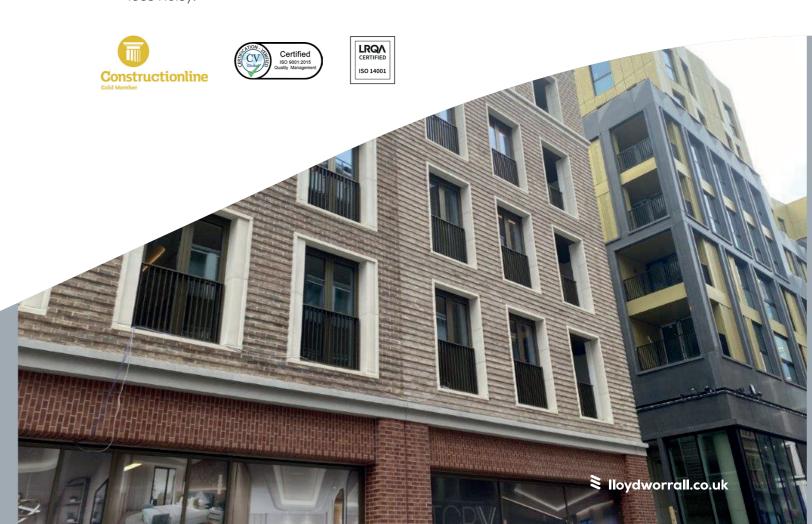

Ironmongery

Doorsets

Access Control

Door Automation

Handrail & Balustrade

lloydworrall.co.uk

Safe Secure Accessible

The right kind of balcony and balustrade combination can be used to great architectural effect. Glass balcony systems are becoming the preferred choice for many developers, providing clear, unobstructed views, plus the perception of "added value".

Enhancing the external aesthetics of residential apartments and individual houses, our well-designed systems are available in a range of high quality materials including structural glass and stainless steel.