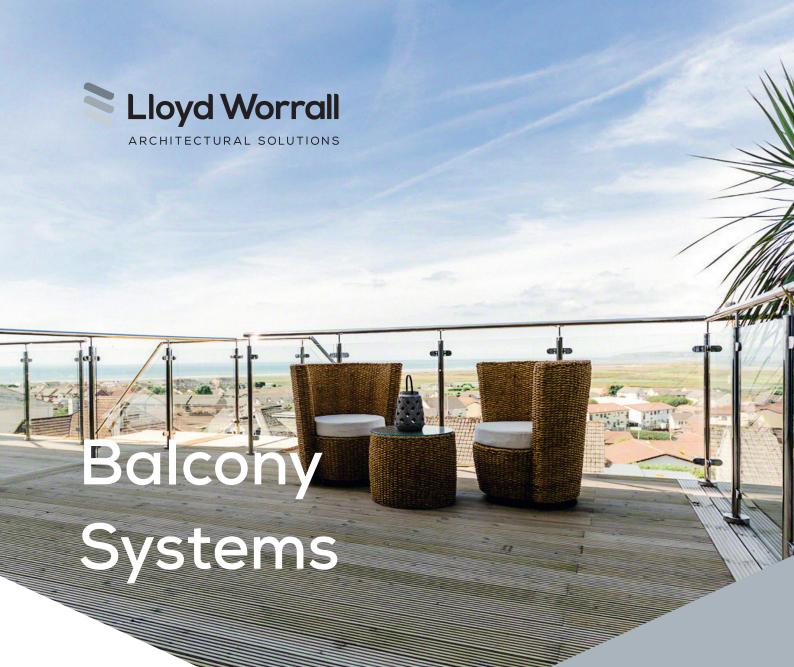

Ironmongery

Doorsets

Access Control

Door Automation

Handrail & Balustrade

lloydworrall.co.uk

Safe Secure Accessible

The right kind of balcony and balustrade combination can be used to great architectural effect. Glass balcony systems are becoming the preferred choice for many developers, providing clear, unobstructed views, plus the perception of "added value".

Enhancing the external aesthetics of residential apartments and individual houses, our well-designed systems are available in a range of high quality materials including structural glass and stainless steel.