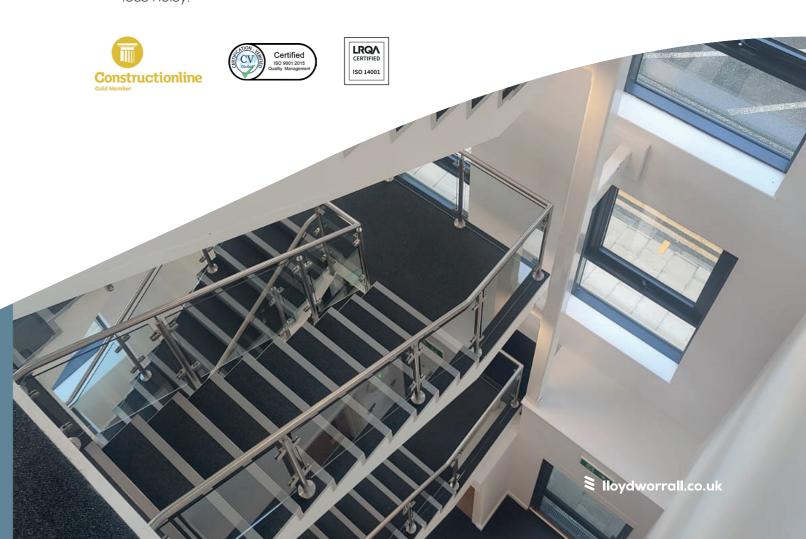

# Stainless steel:

a flexible system that provides the opportunity to create handrail and balustrade to high traffic areas which are aesthetically pleasing and have lasting visual appeal.

# Structural Glass:

offer simplicity and open uninterrupted views, maximising space for apartment balconies, entrance hallways and garden