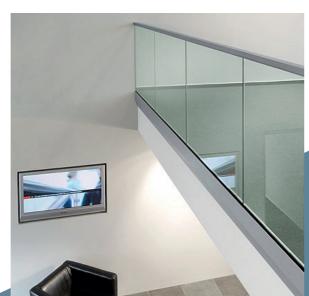

# Stainless steel:

a flexible system that provides the opportunity to create handrail and balustrade to high traffic areas which are aesthetically pleasing and have lasting visual appeal.

# Structural Glass:

offer simplicity and open uninterrupted views, maximising space for apartment balconies, entrance hallways and garden