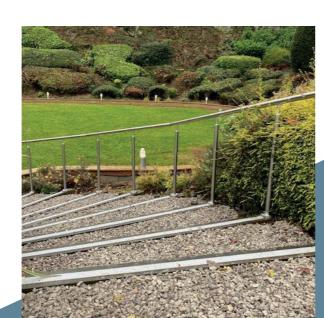

# Stainless steel:

a flexible system that provides the opportunity to create handrail and balustrade to high traffic areas which are aesthetically pleasing and have lasting visual appeal.