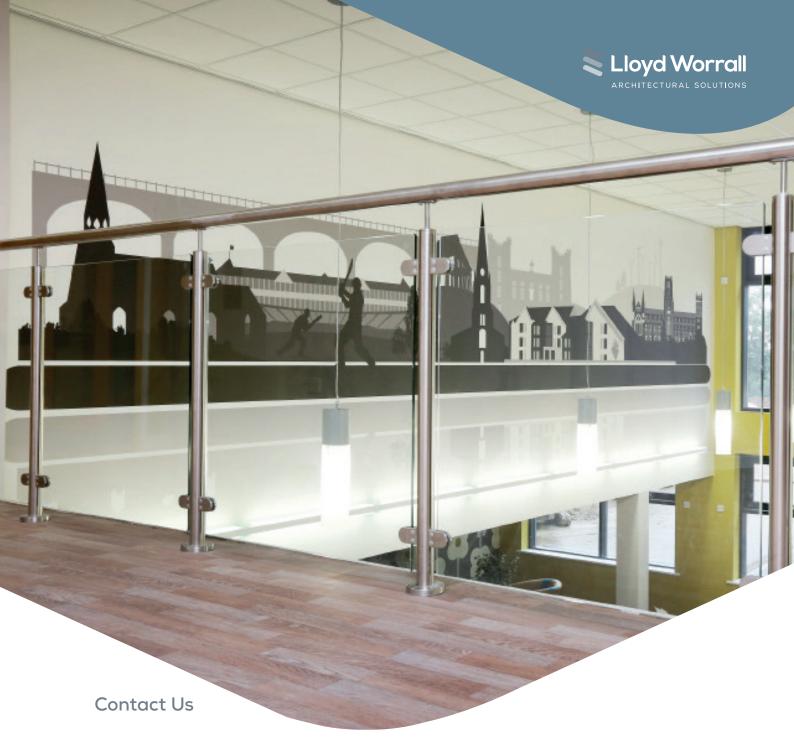

# Timber and stainless steel:

timber handrails combined with stainless steel brackets and ends, creates a soft, warm look to complement a building's interior. The system can be visually linked with other interior design features such as doors and furniture.

# Stainless steel:

a flexible system that provides the opportunity to create handrail and balustrade to high traffic areas which are aesthetically pleasing and have lasting visual appeal.