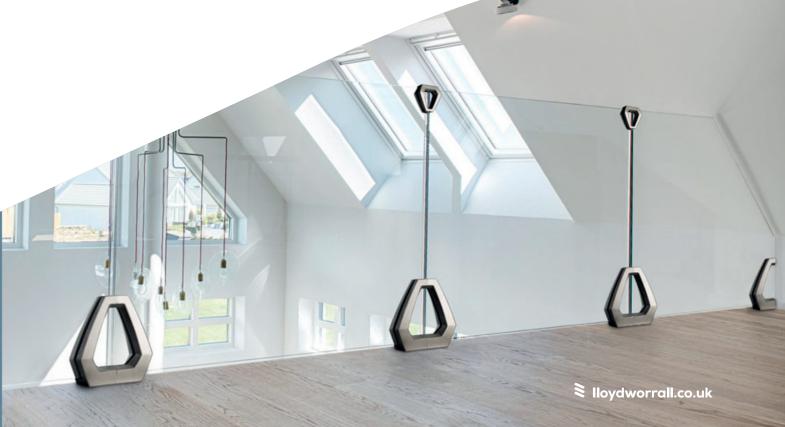

# Structural Glass:

offer simplicity and open uninterrupted views, maximising space for apartment balconies, entrance hallways and garden