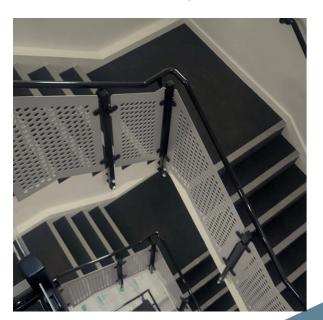

### Nylon:

high performance and low maintenance make nylon an ideal material for high traffic environments such as stairwells.

### Infill materials:

a variety of infill materials for durability and safety but also to create visually impressive spaces.

Aesthetically designed solutions

Housing developments are being driven by the need to provide solutions that are architecturally distinctive and which make it simpler and more cost-effective to achieve the highest standards of design and performance.