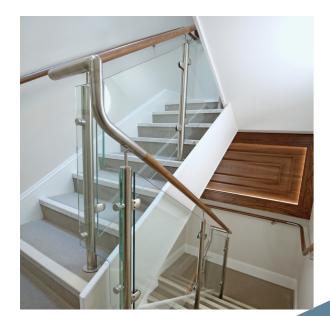

# Timber and stainless steel:

timber handrails combined with stainless steel brackets and ends, creates a soft, warm look to complement a building's interior. The system can be visually linked with other interior design features such as doors and furniture.