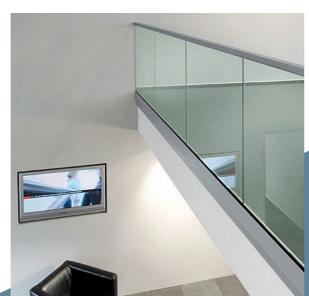

## Stainless steel:

a flexible system that provides the opportunity to create handrail and balustrade to high traffic areas which are aesthetically pleasing and have lasting visual appeal.