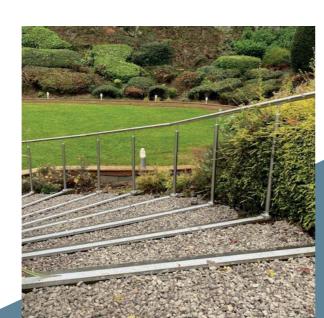

## Stainless steel:

a flexible system that provides the opportunity to create handrail and balustrade to high traffic areas which are aesthetically pleasing and have lasting visual appeal.

### Infill materials:

a variety of infill materials for durability and safety but also to create visually impressive spaces.

Aesthetically designed solutions

Housing developments are being driven by the need to provide solutions that are architecturally distinctive and which make it simpler and more cost-effective to achieve the highest standards of design and performance.