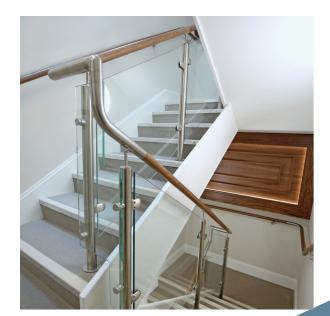

## Timber and stainless steel:

timber handrails combined with stainless steel brackets and ends, creates a soft, warm look to complement a building's interior. The system can be visually linked with other interior design features such as doors and furniture.

## Stainless steel:

a flexible system that provides the opportunity to create handrail and balustrade to high traffic areas which are aesthetically pleasing and have lasting visual appeal.