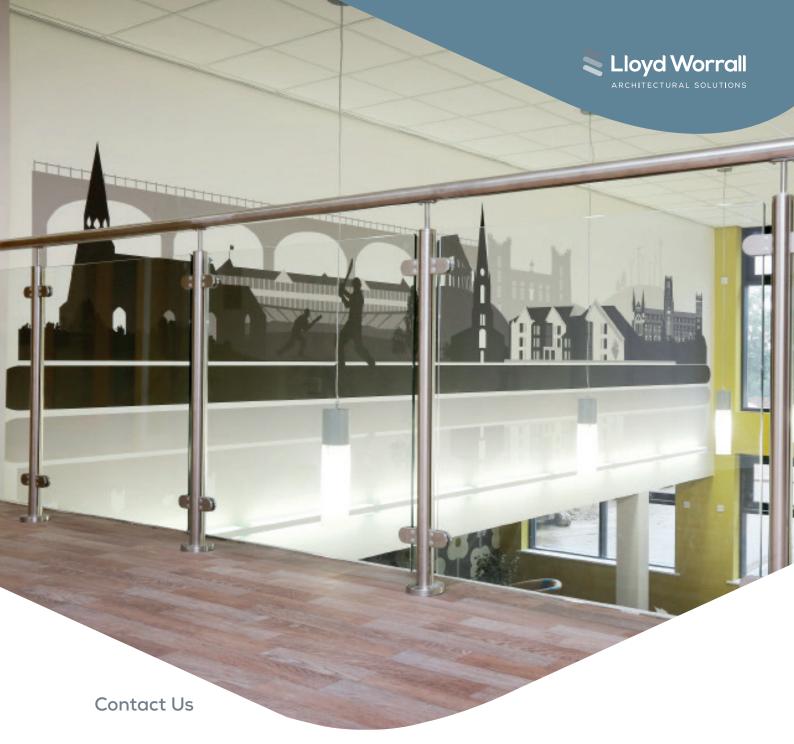

## Stainless steel:

a flexible system that provides the opportunity to create handrail and balustrade to high traffic areas which are aesthetically pleasing and have lasting visual appeal.

# Structural Glass:

offer simplicity and open uninterrupted views, maximising space for apartment balconies, entrance hallways and garden