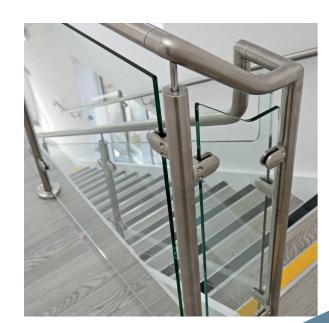

### Stainless steel:

a flexible system that provides the opportunity to create handrail and balustrade to high traffic areas which are aesthetically pleasing and have lasting visual appeal.

high performance and low maintenance make nylon an ideal material for high traffic environments such as stairwells. With the vast range of colours available, nylon handrails can also be used as an orientation aide.

### Infill materials:

a variety of infill materials for durability and safety but also to create visually impressive spaces.