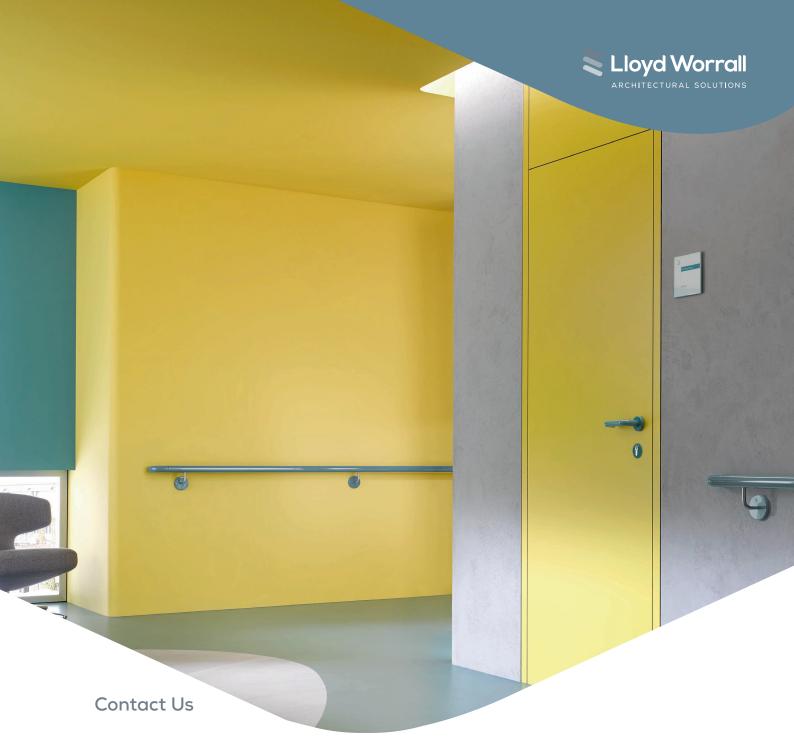

Designed to be easily grasped for ultimate stability and support, our selection of handrails can be used in corridors and stairwells to ensure safe, secure and costeffective access for all building users

## Timber and stainless steel:

timber handrails combined with stainless steel brackets and ends, creates a soft, warm look to complement a building's interior. The system can be visually linked with other interior design features such as doors and furniture, giving a homely feel.

### Stainless steel:

a flexible system that provides the opportunity to create handrail and balustrade to high traffic areas which are aesthetically pleasing and have lasting visual appeal.

high performance and low maintenance make nylon an ideal material for high traffic environments such as stairwells. With the vast range of colours available, nylon handrails can also be used as an orientation aide.

### Infill materials:

a variety of infill materials for durability and safety but also to create visually impressive spaces.