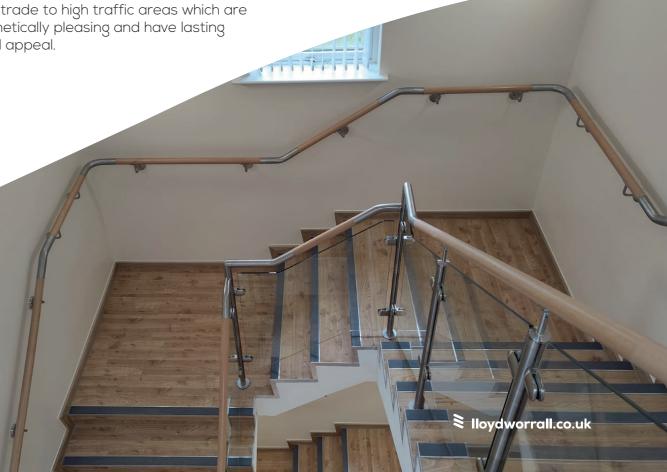

## Timber and stainless steel:

timber handrails combined with stainless steel brackets and ends, creates a soft, warm look to complement a building's interior. The system can be visually linked with other interior design features such as doors and furniture, giving a homely feel.

### Stainless steel:

a flexible system that provides the opportunity to create handrail and balustrade to high traffic areas which are aesthetically pleasing and have lasting visual appeal.

high performance and low maintenance make nylon an ideal material for high traffic environments such as stairwells. With the vast range of colours available, nylon handrails can also be used as an orientation aide.

### Infill materials:

a variety of infill materials for durability and safety but also to create visually impressive spaces.