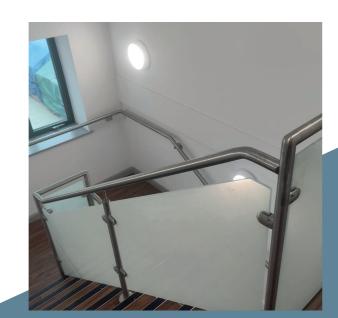

Designed to be easily grasped for ultimate stability and support, our selection of handrails can be used in corridors and stairwells to ensure safe, secure and costeffective access for all building users

### Stainless steel:

a flexible system that provides the opportunity to create handrail and balustrade to high traffic areas which are aesthetically pleasing and have lasting visual appeal.

high performance and low maintenance make nylon an ideal material for high traffic environments such as stairwells. With the vast range of colours available, nylon handrails can also be used as an orientation aide.