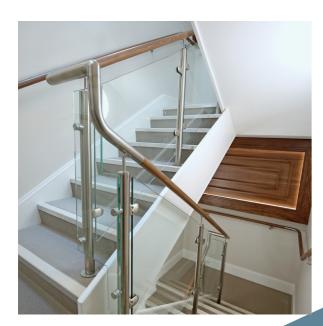

### Stainless steel:

a flexible system that provides the opportunity to create handrail and balustrade to high traffic areas which are aesthetically pleasing and have lasting visual appeal.

high performance and low maintenance make nylon an ideal material for high traffic environments such as stairwells. With the vast range of colours available, nylon handrails can also be used as an orientation aide.

### Infill materials:

a variety of infill materials for durability and safety but also to create visually impressive spaces.