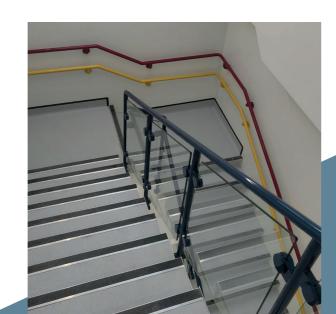

### Stainless steel:

a flexible system that provides the opportunity to create handrail and balustrade to high traffic areas which are aesthetically pleasing and have lasting visual appeal.

high performance and low maintenance make nylon an ideal material for high traffic environments such as stairwells. With the vast range of colours available, nylon handrails can also be used as an orientation aide.

### Infill materials:

a variety of infill materials for durability and safety but also to create visually impressive spaces.