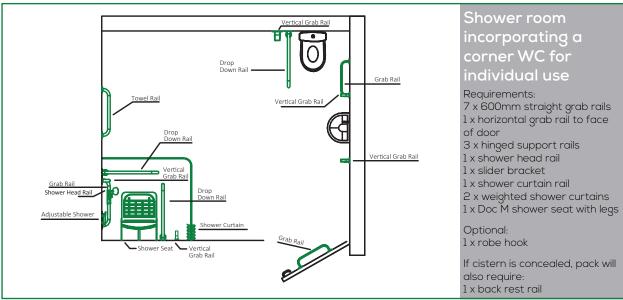

# Doc M Layout Guide



Safe Secure Accessible



Ironmongery

Doorsets

Access Control

**Door Automation** 

Handrail & Balustrade





## Safe Secure Accessible

Part M of the Building Regulations clearly sets out how the various components that make up an accessible toilet are to be laid out.

The objective of Part M is to ensure buildings (other than dwellings) have suitable toilet accommodation for everybody including wheelchair users, ambulant disabled people and people of all ages.

Please contact us for further guidance on how to comply with the latest regulations.









Our goal at Lloyd Worrall is to ensure that we always deliver solutions that promote a safe, secure and accessible environment.



## Doc M Layout Guide









## Doc M Layout Guide









## Doc M Layout Guide







### Contact Us

#### Lloyd Worrall Manchester

E: manchester@lloydworrall.co.uk T: 0161 886 2740

Lloyd Worrall, Unit 25, Longwood Road, Trafford Park, Manchester, M17 1PZ

#### Lloyd Worrall Milton Keynes

E: miltonkeynes@lloydworrall.co.uk T: 01908 622 650

Lloyd Worrall, Unit 2, Bilton Road, Bletchley, Milton Keynes, MK1 1HW

#### Lloyd Worrall Newcastle upon Tyne

E: newcastle@lloydworrall.co.uk T: 0191 226 0888

Lloyd Worrall, Units 13-15, Noble Street Industrial Estate, off Scotswood Road, Newcastle upon Tyne, NE4 7PD

#### Lloyd Worrall Sheffield

E: sheffield@lloydworrall.co.uk T: 0114 244 3350

Lloyd Worrall, Unit 5, Magna 34 Business Park, Temple Road, Templeborough, S60 1DX

#### Wolverhampton

#### Doorsets:

E: enquiries@lloydworrall.co.uk

T