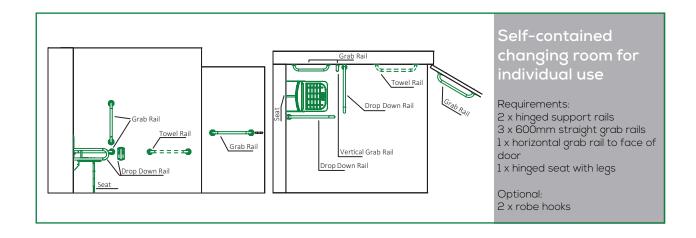

M Layout Guide



Safe Secure Accessible



Ironmongery

Doorsets

Access Control

**Door Automation** 

Handrail & Balustrade





## Safe Secure Accessible

Part M of the Building Regulations clearly sets out how the various components that make up an accessible toilet are to be laid out.

The objective of Part M is to ensure buildings (other than dwellings) have suitable toilet accommodation for everybody including wheelchair users, ambulant disabled people and people of all ages.

Please contact us for further guidance on how to comply with the latest regulations.









Our goal at Lloyd Worrall is to ensure that we always deliver solutions that promote a safe, secure and accessible environment.



## Doc M Layout Guide









## Doc M Layout Guide









## Doc M Layout Guide







### Contact Us

#### Lloyd Worrall Manchester

E: manchester@lloydworrall.co.uk T: 0161 886 2740

Lloyd Worrall, Unit 25, Longwood Road, Trafford Park, Manchester, M17 1PZ

#### Lloyd Worrall Milton Keynes

E: miltonkeynes@lloydworrall.co.uk T: 01908 622 650

Lloyd Worrall, Unit 2, Bilton Road, Bletchley, Milton Keynes, MK1 1HW

#### Lloyd Worrall Newcastle upon Tyne

E: newcastle@lloydworrall.co.uk T: 0191 226 0888

Lloyd Worrall, Units 13-15, Noble Street Industrial Estate, off Scotswood Road, Newcastle upon Tyne, NE4 7PD

#### Lloyd Worrall Sheffield

E: sheffield@lloydworrall.co.uk T: 0114 244 3350

Lloyd Worrall, Unit 5, Magna 34 Business Park, Temple Road, Templeborough, S60 1DX

#### Wolverhampton

#### Doorsets:

E: enquiries@lloydworrall.co.uk

T: 01902 866 564

#### Handrai