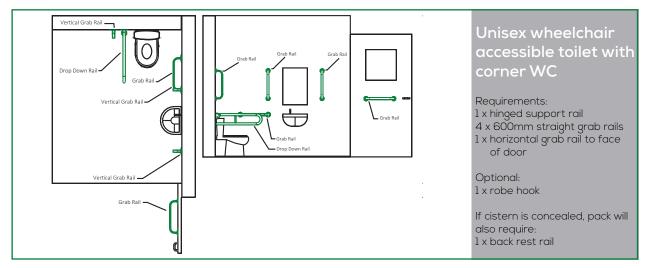

# Doc M Layout Guide



Safe Secure Accessible



Ironmongery

Doorsets

Access Control

**Door Automation** 

Handrail & Balustrade





## Safe Secure Accessible

Part M of the Building Regulations clearly sets out how the various components that make up an accessible toilet are to be laid out.

The objective of Part M is to ensure buildings (other than dwellings) have suitable toilet accommodation for everybody including wheelchair users, ambulant disabled people and people of all ages.

Please contact us for further guidance on how to comply with the latest regulations.









Our goal at Lloyd Worrall is to ensure that we always deliver solutions that promote a safe, secure and accessible environment.



## Doc M Layout Guide









## Doc M Layout Guide









## Doc M Layout Guide







### Contact Us

#### Lloyd Worrall Manchester

E: manchester@lloydworrall.co.uk T: 0161 886 2740

Lloyd Worrall, Unit 25, Longwood Road, Trafford Park, Manchester, M17 1PZ

#### Lloyd Worrall Milton Keynes

E: miltonkeynes@lloydworrall.co.uk T: 01908 622 650

Lloyd Worrall, Unit 2, Bilton Road, Bletchley, Milton Keynes, MK1 1HW

#### Lloyd Worrall Newcastle upon Tyne

E: newcastle@lloydworrall.co.uk T: 0191 226 0888

Lloyd Worrall, Units 13-15, Noble Street Industrial Estate, off Scotswood Road, Newcastle upon Tyne, NE4 7PD

#### Lloyd Worrall Sheffield

E: sheffield@lloydworrall.co.uk T: 0114 244 3350

Lloyd Worrall, Unit 5, Magna 34 Business Park, Temple Road, Templeborough, S60 1DX

#### Wolverhampton

#### Doorsets:

E