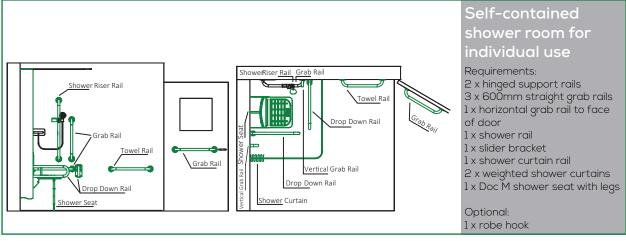

# Doc M Layout Guide



Safe Secure Accessible



Ironmongery

Doorsets

Access Control

**Door Automation** 

Handrail & Balustrade





## Safe Secure Accessible

Part M of the Building Regulations clearly sets out how the various components that make up an accessible toilet are to be laid out.

The objective of Part M is to ensure buildings (other than dwellings) have suitable toilet accommodation for everybody including wheelchair users, ambulant disabled people and people of all ages.

Please contact us for further guidance on how to comply with the latest regulations.









Our goal at Lloyd Worrall is to ensure that we always deliver solutions that promote a safe, secure and accessible environment.



## Doc M Layout Guide









## Doc M Layout Guide









## Doc M Layout Guide







### Contact Us

#### Lloyd Worrall Manchester

E: manchester@lloydworrall.co.uk T: 0161 886 2740

Lloyd Worrall, Unit 25, Longwood Road, Trafford Park, Manchester, M17 1PZ

#### Lloyd Worrall Milton Keynes

E: miltonkeynes@lloydworrall.co.uk T: 01908 622 650

Lloyd Worrall, Unit 2, Bilton Road, Bletchley, Milton Keynes, MK1 1HW

#### Lloyd Worrall Newcastle upon Tyne

E: newcastle@lloydworrall.co.uk T: 0191 226 0888

Lloyd Worrall, Units 13-15, Noble Street Industrial Estate, off Scotswood Road, Newcastle upon Tyne, NE4 7PD

#### Lloyd Worrall Sheffield

E: sheffield@lloydworrall.co.uk T: 0114 244 3350

Lloyd Worrall, Unit 5, Magna 34 Business Park, Temple Road, Templeborough, S60 1DX

#### Wolverhampton

#### Doorsets:

E: enquiries@lloydworrall.co.uk