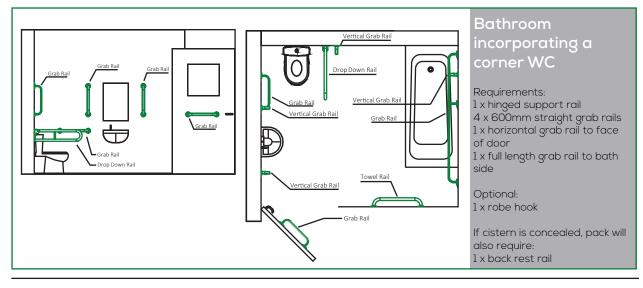

# Doc M Layout Guide



Safe Secure Accessible



Ironmongery

Doorsets

Access Control

**Door Automation** 

Handrail & Balustrade





## Safe Secure Accessible

Part M of the Building Regulations clearly sets out how the various components that make up an accessible toilet are to be laid out.

The objective of Part M is to ensure buildings (other than dwellings) have suitable toilet accommodation for everybody including wheelchair users, ambulant disabled people and people of all ages.

Please contact us for further guidance on how to comply with the latest regulations.









Our goal at Lloyd Worrall is to ensure that we always deliver solutions that promote a safe, secure and accessible environment.



## Doc M Layout Guide









## Doc M Layout Guide









## Doc M Layout Guide







### Contact Us

#### Lloyd Worrall Manchester

E: manchester@lloydworrall.co.uk T: 0161 886 2740

Lloyd Worrall, Unit 25, Longwood Road, Trafford Park, Manchester, M17 1PZ

#### Lloyd Worrall Milton Keynes

E: miltonkeynes@lloydworrall.co.uk T: 01908 622 650

Lloyd Worrall, Unit 2, Bilton Road, Bletchley, Milton Keynes, MK1 1HW

#### Lloyd Worrall Newcastle upon Tyne

E: newcastle@lloydworrall.co.uk T: 0191 226 0888

Lloyd Worrall, Units 13-15, Noble Street Industrial Estate, off Scotswood Road, Newcastle upon Tyne, NE4 7PD

#### Lloyd Worrall Sheffield

E: sheffield@lloydworrall.co.uk T: 0114 244 3350

Lloyd Worrall, Unit 5, Magna 34 Business Park, Temple Road, Templeborough, S60 1DX

#### Wolverhampton

#### Doorsets:

E: enquiries@lloydworrall.co.uk

T: