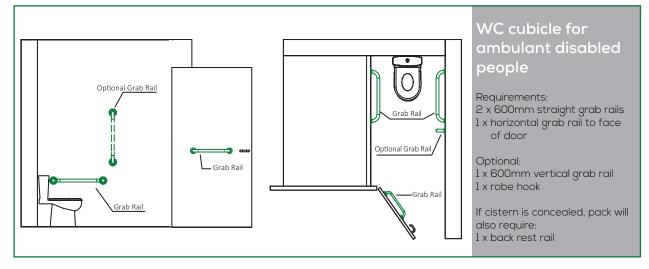

# Doc M Layout Guide



Safe Secure Accessible



Ironmongery

Doorsets

Access Control

**Door Automation** 

Handrail & Balustrade





## Safe Secure Accessible

Part M of the Building Regulations clearly sets out how the various components that make up an accessible toilet are to be laid out.

The objective of Part M is to ensure buildings (other than dwellings) have suitable toilet accommodation for everybody including wheelchair users, ambulant disabled people and people of all ages.

Please contact us for further guidance on how to comply with the latest regulations.









Our goal at Lloyd Worrall is to ensure that we always deliver solutions that promote a safe, secure and accessible environment.



## Doc M Layout Guide









## Doc M Layout Guide









## Doc M Layout Guide







### Contact Us

#### Lloyd Worrall Manchester

E: manchester@lloydworrall.co.uk T: 0161 886 2740

Lloyd Worrall, Unit 25, Longwood Road, Trafford Park, Manchester, M17 1PZ

#### Lloyd Worrall Milton Keynes

E: miltonkeynes@lloydworrall.co.uk T: 01908 622 650

Lloyd Worrall, Unit 2, Bilton Road, Bletchley, Milton Keynes, MK1 1HW

#### Lloyd Worrall Newcastle upon Tyne

E: newcastle@lloydworrall.co.uk T: 0191 226 0888

Lloyd Worrall, Units 13-15, Noble Street Industrial Estate, off Scotswood Road, Newcastle upon Tyne, NE4 7PD

#### Lloyd Worrall Sheffield

E: sheffield@lloydworrall.co.uk T: 0114 244 3350

Lloyd Worrall, Unit 5, Magna 34 Business Park, Temple Road, Templeborough, S60 1DX

#### Wolverhampton

#### Doorsets:

E: en