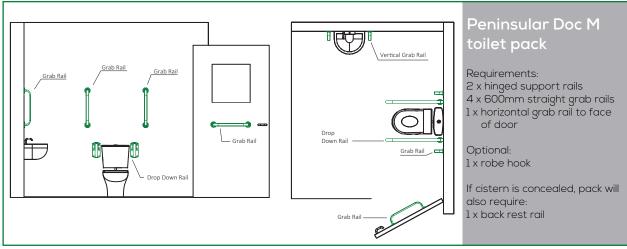

# Doc M Layout Guide



Safe Secure Accessible



Ironmongery

Doorsets

Access Control

**Door Automation** 

Handrail & Balustrade





## Safe Secure Accessible

Part M of the Building Regulations clearly sets out how the various components that make up an accessible toilet are to be laid out.

The objective of Part M is to ensure buildings (other than dwellings) have suitable toilet accommodation for everybody including wheelchair users, ambulant disabled people and people of all ages.

Please contact us for further guidance on how to comply with the latest regulations.









Our goal at Lloyd Worrall is to ensure that we always deliver solutions that promote a safe, secure and accessible environment.



## Doc M Layout Guide









## Doc M Layout Guide









## Doc M Layout Guide







### Contact Us

#### Lloyd Worrall Manchester

E: manchester@lloydworrall.co.uk T: 0161 886 2740

Lloyd Worrall, Unit 25, Longwood Road, Trafford Park, Manchester, M17 1PZ

#### Lloyd Worrall Milton Keynes

E: miltonkeynes@lloydworrall.co.uk T: 01908 622 650

Lloyd Worrall, Unit 2, Bilton Road, Bletchley, Milton Keynes, MK1 1HW

#### Lloyd Worrall Newcastle upon Tyne

E: newcastle@lloydworrall.co.uk T: 0191 226 0888

Lloyd Worrall, Units 13-15, Noble Street Industrial Estate, off Scotswood Road, Newcastle upon Tyne, NE4 7PD

#### Lloyd Worrall Sheffield

E: sheffield@lloydworrall.co.uk T: 0114 244 3350

Lloyd Worrall, Unit 5, Magna 34 Business Park, Temple Road, Templeborough, S60 1DX

#### Wolverhampton

#### Doorsets:

E: