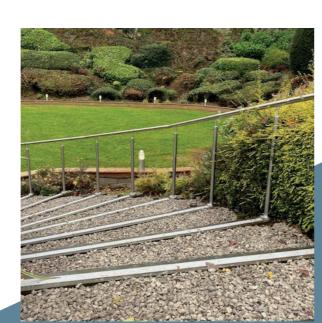

## Stainless steel:

a flexible system that provides the opportunity to create handrail and balustrade to high traffic areas which are aesthetically pleasing and have lasting visual appeal.