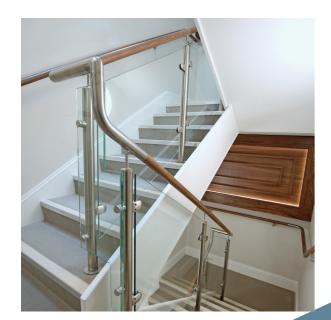

## Stainless steel:

a flexible system that provides the opportunity to create handrail and balustrade to high traffic areas which are aesthetically pleasing and have lasting visual appeal.