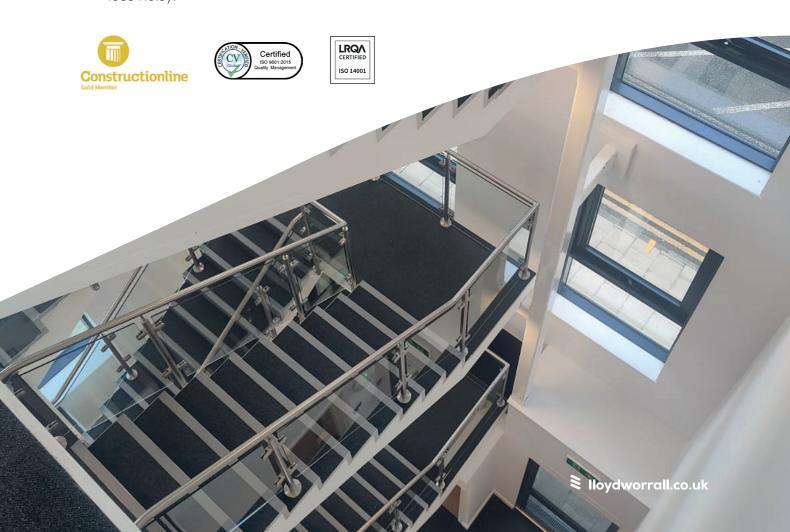

## Stainless steel:

a flexible system that provides the opportunity to create handrail and balustrade to high traffic areas which are aesthetically pleasing and have lasting visual appeal.

# Structural glass:

offer simplicity and open uninterrupted views, maximising space for apartment balconies, entrance hallways and garden