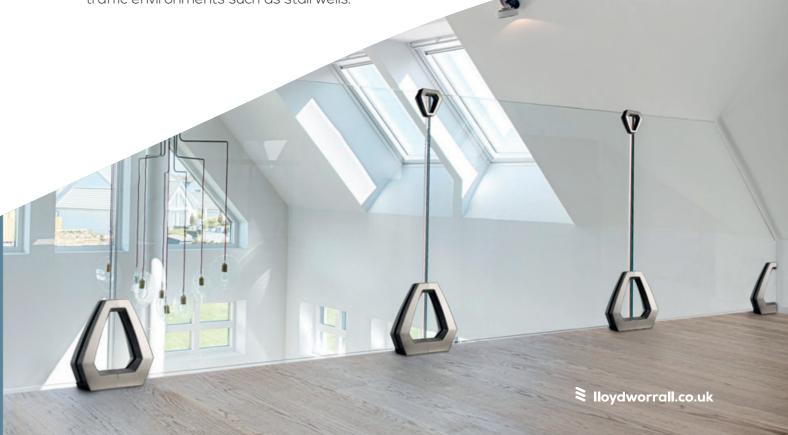

### Nylon:

high performance and low maintenance make nylon an ideal material for high traffic environments such as stairwells.

**Entrance hallways** Garden terraces **Stairwells Balconies** 

Tailor-made systems: