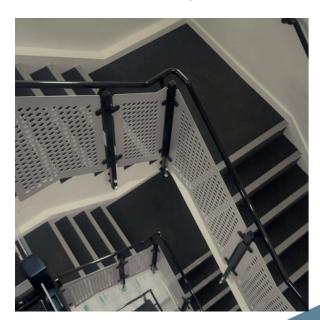

## Stainless steel:

a flexible system that provides the opportunity to create handrail and balustrade to high traffic areas which are aesthetically pleasing and have lasting visual appeal.

### Nylon:

high performance and low maintenance make nylon an ideal material for high traffic environments such as stairwells.

**Entrance hallways** Garden terraces **Stairwells Balconies** 

Tailor-made systems: