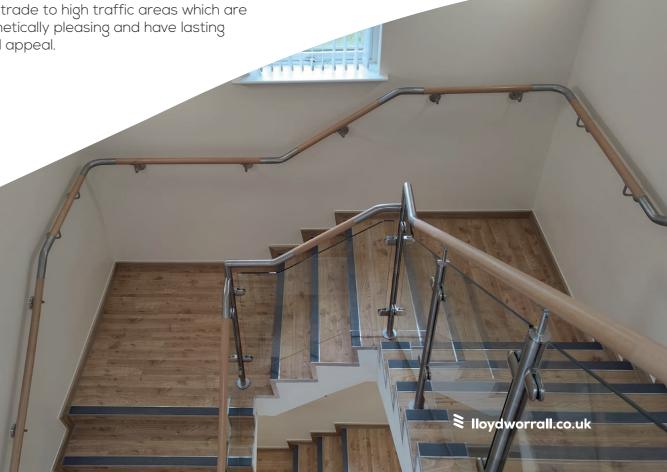

### Stainless steel:

a flexible system that provides the opportunity to create handrail and balustrade to high traffic areas which are aesthetically pleasing and have lasting visual appeal.

high performance and low maintenance make nylon an ideal material for high traffic environments such as stairwells. With the vast range of colours available, nylon handrails can also be used as an orientation aide.

Designed to be easily grasped for ultimate stability and support, our selection of handrails can be used in corridors and stairwells to ensure safe, secure and costeffective access for all building users