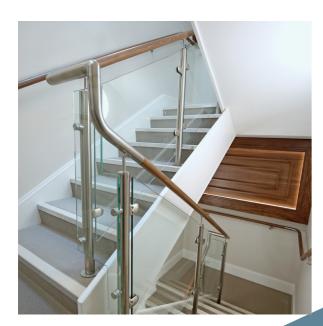

## Timber and stainless steel:

timber handrails combined with stainless steel brackets and ends, creates a soft, warm look to complement a building's interior. The system can be visually linked with other interior design features such as doors and furniture, giving a homely feel.

### Infill materials:

a variety of infill materials for durability and safety but also to create visually impressive spaces.