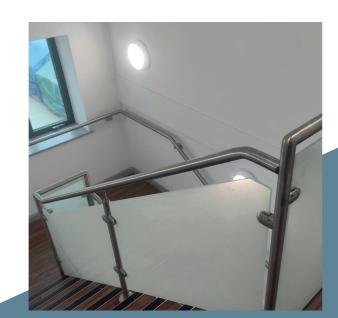

### Stainless steel:

a flexible system that provides the opportunity to create handrail and balustrade to high traffic areas which are aesthetically pleasing and have lasting visual appeal.

high performance and low maintenance make nylon an ideal material for high traffic environments such as stairwells. With the vast range of colours available, nylon handrails can also be used as an orientation aide.

### Infill materials:

a variety of infill materials for durability and safety but also to create visually impressive spaces.