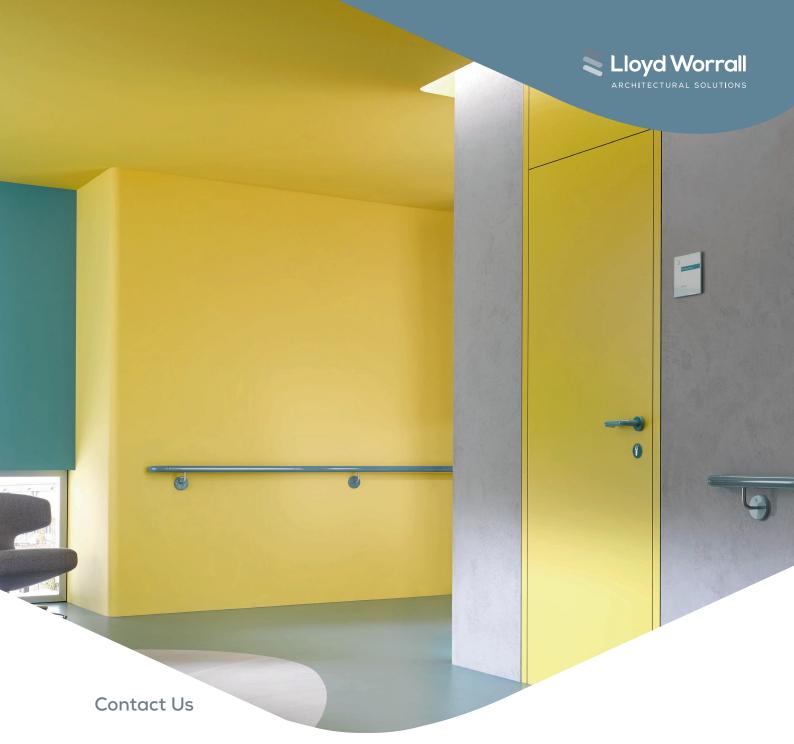

Designed to be easily grasped for ultimate stability and support, our selection of handrails can be used in corridors and stairwells to ensure safe, secure and costeffective access for all building users

### Stainless steel:

a flexible system that provides the opportunity to create handrail and balustrade to high traffic areas which are aesthetically pleasing and have lasting visual appeal.

high performance and low maintenance make nylon an ideal material for high traffic environments such as stairwells. With the vast range of colours available, nylon handrails can also be used as an orientation aide.