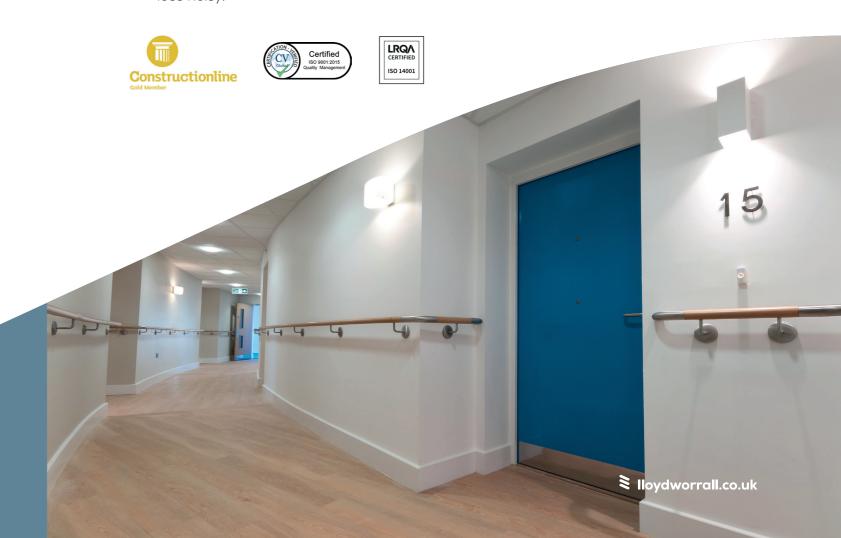

Designed to be easily grasped for ultimate stability and support, our selection of handrails can be used in corridors and stairwells to ensure safe, secure and costeffective access for all building users