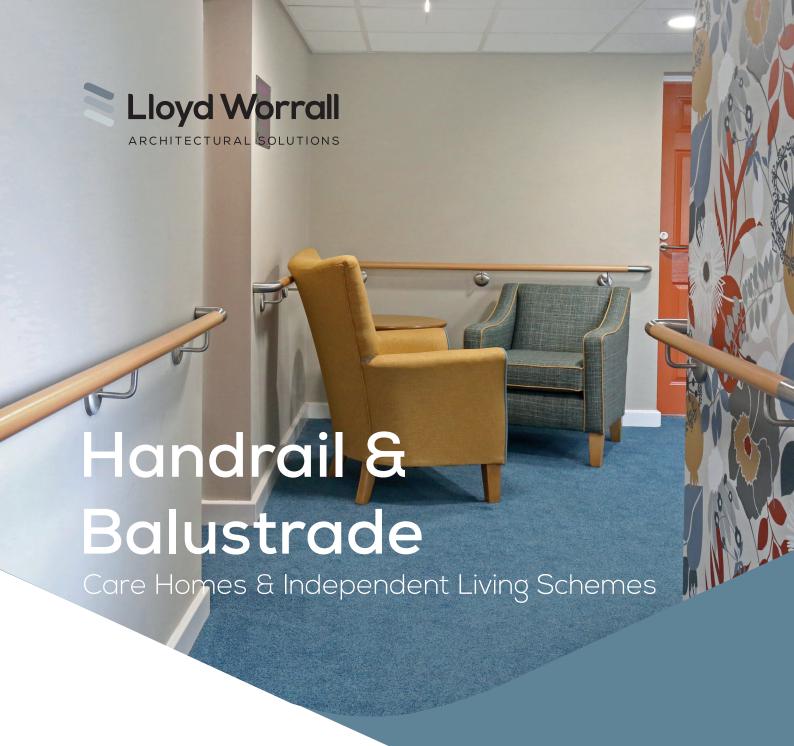

Designed to be easily grasped for ultimate stability and support, our selection of handrails can be used in corridors and stairwells to ensure safe, secure and costeffective access for all building users

Bespoke

Compliant

High quality

Our handrail and balustrade team are on hand at every stage of the process to give advice on all aspects of the specification, legislation and best practice guidance.

Corridor and stairwell systems Designed for stability and support **Providing safety** 